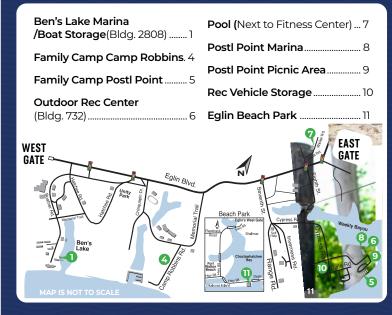

#### **BEN'S LAKE MARINA** 2808 Boatner Road Eglin AFB, FL 32579

## FAMILY CAMP GROUNDS

| Camp Robbins/FAMCAMP:<br>177 Shambo Cove Road<br>Eglin AFB, FL 32542 |                      | tl Point Ca<br>100 Deso<br>Eglin AFB, |                       |  |
|----------------------------------------------------------------------|----------------------|---------------------------------------|-----------------------|--|
| CAMP ROBBINS<br>& POSTL POINT                                        | NIGHT<br><b>\$40</b> | WEEK<br><b>\$250</b>                  | моптн<br><b>\$800</b> |  |
| TENT SITE<br>OVERFLOW PARKIN                                         | G                    |                                       | ER NIGHT<br>ER NIGHT  |  |
| OVERFLOW<br>PARCEL PARKING                                           | <b>\$2</b> DA        | ILY <b>\$60</b>                       | MONTHLY               |  |

#### EGLIN BEACH PARK Okaloosa Island, Hwy 98 \*at the foot of the Destin Bridge\*

PARCEL PARKING

**SEASONAL DATES & HOURS OF OPERATION** 

**BEACH PARK ENTRY FEE \$5** PER VEHICLE - DOD ID REQUIRED -

BEACH PARK PAVILION RENTAL \$400

POSTL POINT MARINA 732 Flagler Road Eglin AFB, FL 32542